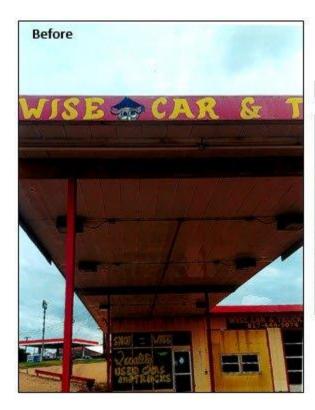

The Flying Wrench Garage located at 101 Southeast Parkway, at the historic location of Creamer's Full Service Gas Station. More recently, the location has housed Wise Car and Truck Dealership. According to Christopher Simpson, the applicant, The Flying Wrench Garage offers a vintage experience for its customers.