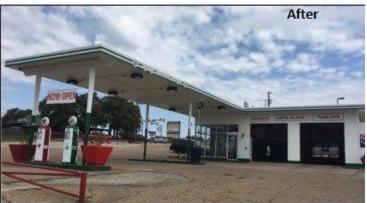

The Flying Wrench Garage located at 101 Southeast Parkway, at the historic location of Creamer's Full Service Gas Station. More recently, the location has housed Wise Car and Truck Dealership. According to Christopher Simpson, the applicant, The Flying Wrench Garage offers a vintage experience for its customers.

The council voted unanimously to approve a matching grant for The Flying Wrench Garage in the amount of \$7,000 for signage and facade improvements.