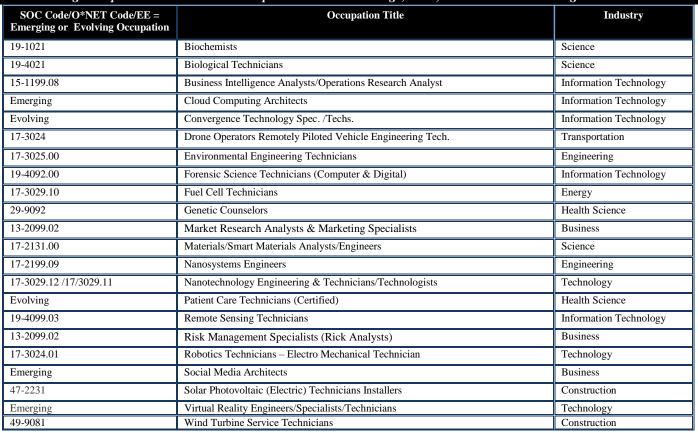

# 2017 ~ InterLink Emerging and Evolving Careers Projected to Offer Future Employment Opportunities

Emerging Occupations are new occupations in the workforce with new titles and skills

Evolving Occupations are traditional occupations whose knowledge, skills, and abilities have changed or evolved